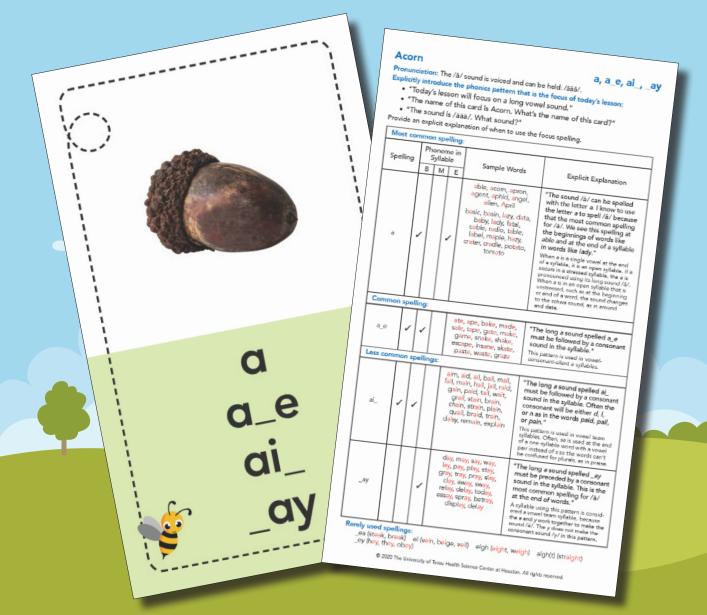

## Enhance your phonics instruction to increase students' growth in reading and spelling!

To help ensure your phonics instruction is clear and explicit, the CLI Phonics Wall Cards provide an easy to understand explanation for when and why specific phonic patterns are used. Knowing spelling generalizations helps to "uncover" the mystery of how to encode and decode simple and complex phonic patterns.

To support learning, cards are color-coded according to phonic element.

- 20 consonant cards
- 5 consonant digraph cards
- 5 long vowel cards
- 5 r-controlled vowel cards
- 8 short vowel cards
- 1 schwa card
- 2 vowel diphthong cards
- 7 header cards