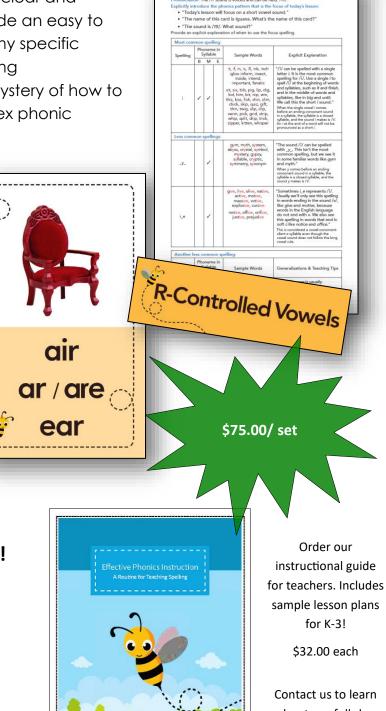

To support learning, cards are color-coded according to phonic element.

- 20 consonant cards
- 5 consonant digraph cards
- 5 long vowel cards
- 5 r-controlled vowel cards
- 8 short vowel cards
- 1 schwa card
- 2 vowel diphthong cards
- 7 header cards