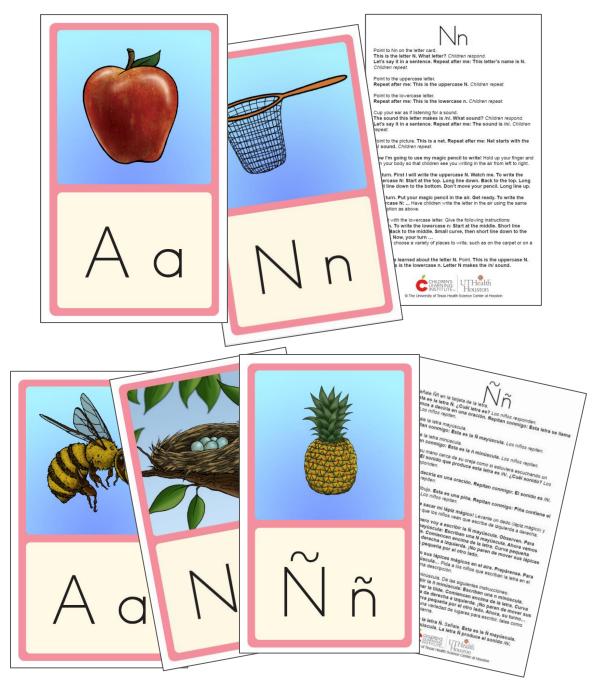

## **Letter Instruction Routine Cards**

Enhance children's alphabet knowledge by using the 26 (27 in Spanish) double-sided, brightly colored Letter Routine Cards. The front of each card includes the uppercase and lowercase letter along with a picture support for the initial sound. The back of the card includes soft scripting for direct instruction of letter name, sound, and formation. These cards can be used with any phonics / alphabet knowledge program.