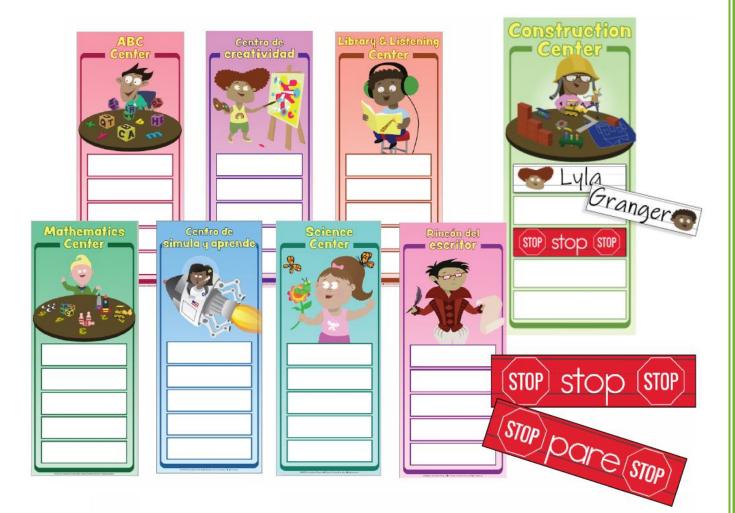

## **Center Management Charts and Stop Strips**

This collection of 8 laminated individual center charts with stop labels help children make choices about where they would like to work during center time.

Center Charts include one for each of the following: ABC, Creativity, Library and Listening, Construction, Mathematics, Science, Writing, and Pretend and Learn

Sold as a set of 8 Center Charts plus 10 stop labels in either English or Spanish.