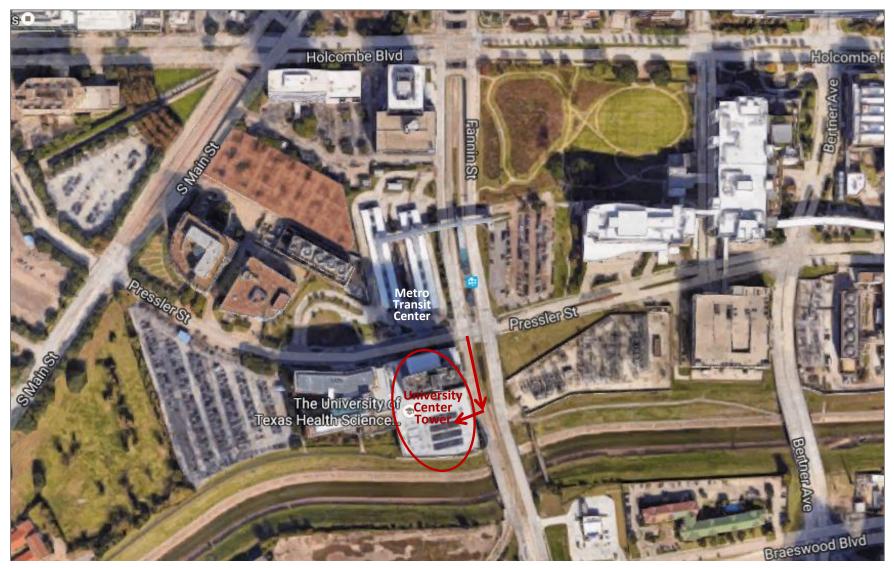

## DIRECTIONS TO CLI TRAINING / LOCATION & PARKING

The University Center Tower is located on the corner of Fannin and Pressler. The large Metro Transit Center for the Medical Center is located directly across from the building and is a good location landmark. The arrows on the above map indicate the location of the garage entrance. Please see the map on the next page for additional parking information.